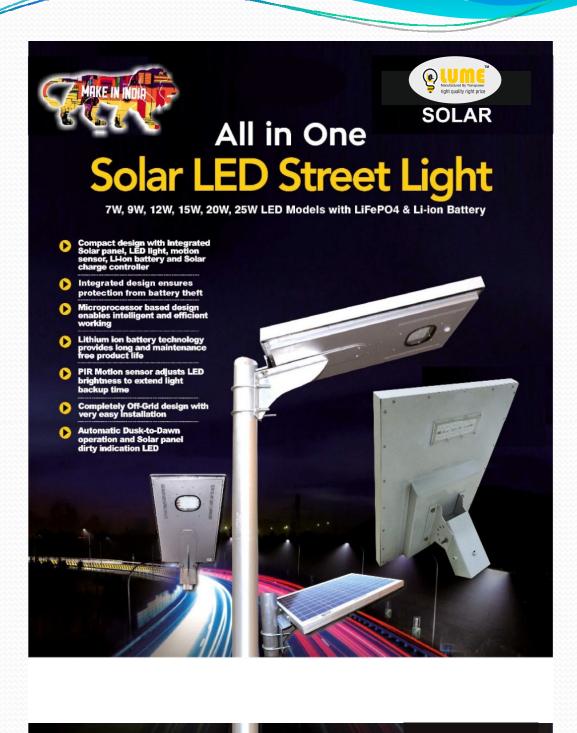

### **Products Line**

Led Street Light

Led Flood Light

Semi Integrated Solar Street Light Model

All In One Solar Street Light Model

Regular Solar Street Light Model

Solar High Mast System

Solar CCTV Camera

### **Features**

- Led for Charging Indication
- Solar Panel Reverse Protection
- Battery Over Charge Protection
- Provision for Mobile Charging
- Zero Drop Solar Priority Based Controller
- 3 stage PWM based charging (Boost, Absorption and Trickle Charging)
- Led Red For Low Battery
- Battery Reverse Protection
- Load Short Circuit Protection
- Battery Deep Discharge Protection
- Provision of System On / Off Switch