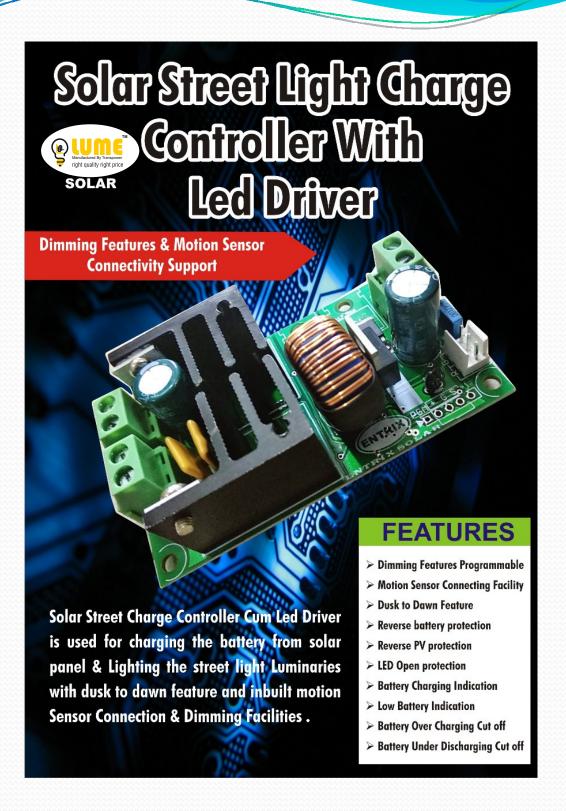

Pole # Flag Pole )

Solar Home Lighting System

Solar Charge controller with Led Driver

### **Features**

- Led for Charging Indication
- Solar Panel Reverse Protection
- Battery Over Charge Protection
- Provision for Mobile Charging
- Zero Drop Solar Priority Based Controller
- 3 stage PWM based charging (Boost, Absorption and Trickle Charging)
- Led Red For Low Battery
- Battery Reverse Protection
- Load Short Circuit Protection
- Battery Deep Discharge Protection
- Provision of System On / Off Switch