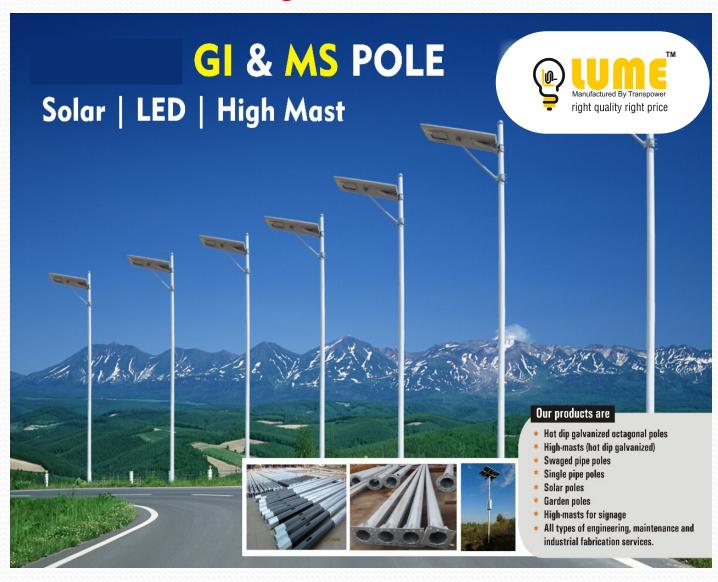

# **Poles:- Octagonal & Tubular**

# High Mast Pole # Street Light Pole # Solar Street Light Pole # Decorative Garden Light Pole # Camera Pole # Flag Pole

**SOLAR HOME** LIGHTING SYSTEM **SOLAR** 